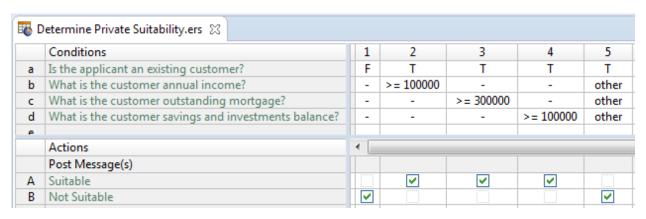

## Credit Application Rule Modeling Challenge – Corticon Solution 1 Mike Parish

|   | Conditions                               | 0         | 1         | 2                         | 3         | 4         | 5        |
|---|------------------------------------------|-----------|-----------|---------------------------|-----------|-----------|----------|
| а | What is the applicant's age?             |           | < 18      | >= 18                     | >= 18     | >= 18     | >= 18    |
| b | What type of card are they applying for? |           | -         | {'Student',<br>'Private'} | 'Private' | 'Student' | other    |
| C | Are they an existing customer?           |           | -         | F                         | T         | T         | -        |
| d |                                          |           |           |                           |           |           |          |
|   | Actions                                  | 4         |           |                           |           |           |          |
|   | Post Message(s)                          | $\square$ | $\square$ | $\square$                 | $\square$ |           |          |
| Α | Age is determined as of today's date     | <b>₩</b>  |           |                           |           |           |          |
| В | Unsuitable                               |           | <b>₩</b>  | <b>✓</b>                  |           |           |          |
| С | Suitable                                 |           |           |                           |           |           | <b>V</b> |
| D | Suitability is private suitability       |           |           |                           | <b>~</b>  |           |          |
| U | Suitability is private suitability       |           |           |                           |           | 11        |          |