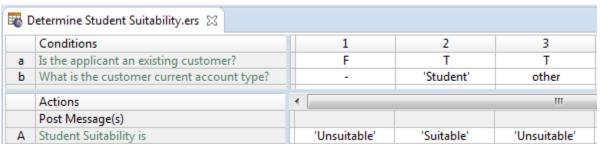

## Credit Application Rule Modeling Challenge – Corticon Solution 1 Mike Parish

|   | Conditions                               | 0         | 1         | 2                         | 3         | 4         | 5        |
|---|------------------------------------------|-----------|-----------|---------------------------|-----------|-----------|----------|
| а | What is the applicant's age?             |           | < 18      | >= 18                     | >= 18     | >= 18     | >= 18    |
| b | What type of card are they applying for? |           | -         | {'Student',<br>'Private'} | 'Private' | 'Student' | other    |
| C | Are they an existing customer?           |           | -         | F                         | T         | T         | -        |
| d |                                          |           |           |                           |           |           |          |
|   | Actions                                  | 4         |           |                           |           |           |          |
|   | Post Message(s)                          | $\square$ | $\square$ | $\square$                 | $\square$ |           |          |
| Α | Age is determined as of today's date     | <b>₩</b>  |           |                           |           |           |          |
| В | Unsuitable                               |           | <b>₩</b>  | <b>✓</b>                  |           |           |          |
| С | Suitable                                 |           |           |                           |           |           | <b>V</b> |
| D | Suitability is private suitability       |           |           |                           | <b>~</b>  |           |          |
| U | Suitability is private suitability       |           |           |                           |           | 11        |          |